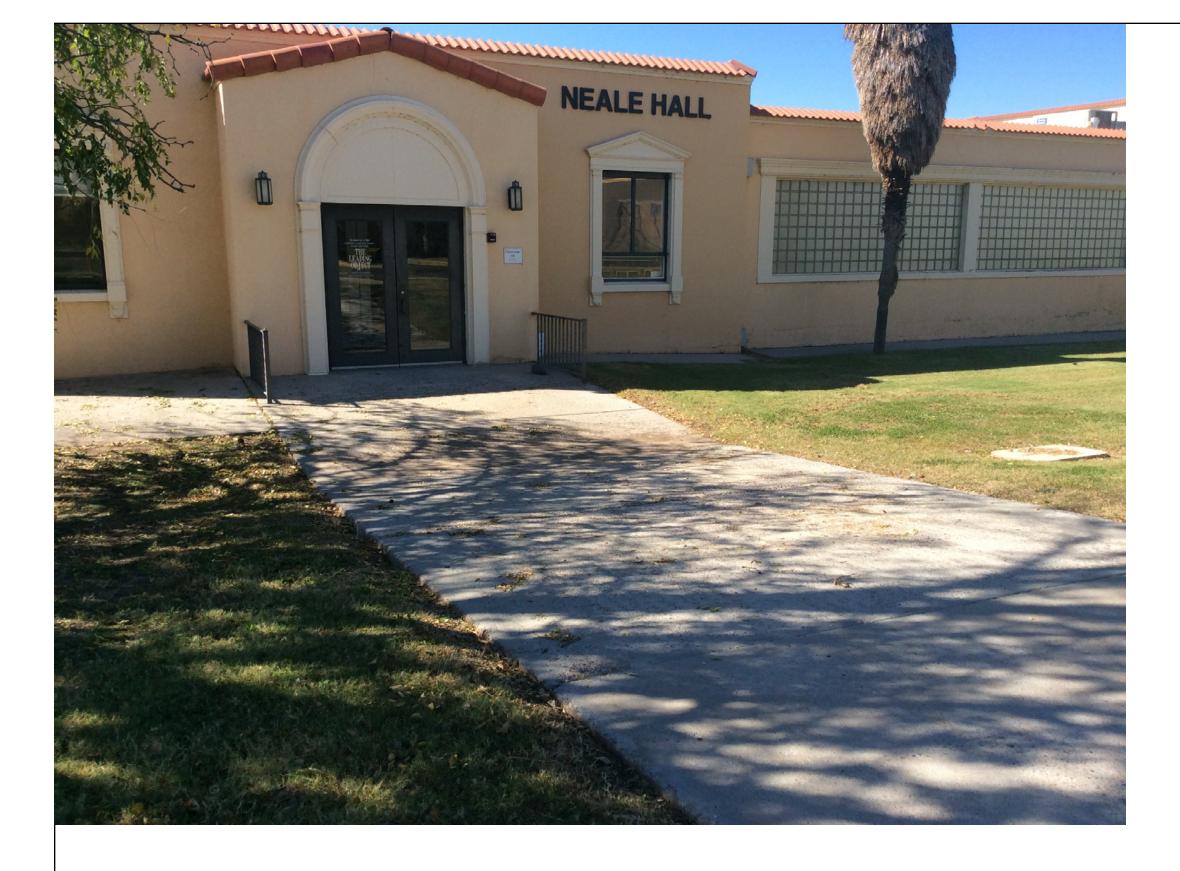

|         |                | NMSU 2016 ADA Assessment<br>Phase 1<br>January 2017 |
|---------|----------------|-----------------------------------------------------|
|         | Building #:    | 164                                                 |
| 6<br>   | Building Name: | Neale Hall                                          |
| Intries | Drawing Title: | Site Plan<br>ARC Project# 21619                     |
|         |                | ARC Project# 21619                                  |







ADA Compliant Exterior Public Entries

NON ADA Compliant Exterior Public Entries



## Reference Drawing - Not to Scale

| Building #:164Building Name:Neale HallesDrawing Title:Site Plan |    |                | NMSU 2016 ADA Assessment<br>Phase 1<br>January 2017 |
|-----------------------------------------------------------------|----|----------------|-----------------------------------------------------|
| es l                                                            |    | Building #:    | 164                                                 |
|                                                                 | es | Building Name: | Neale Hall                                          |
|                                                                 |    | Drawing Title: | Site Pl