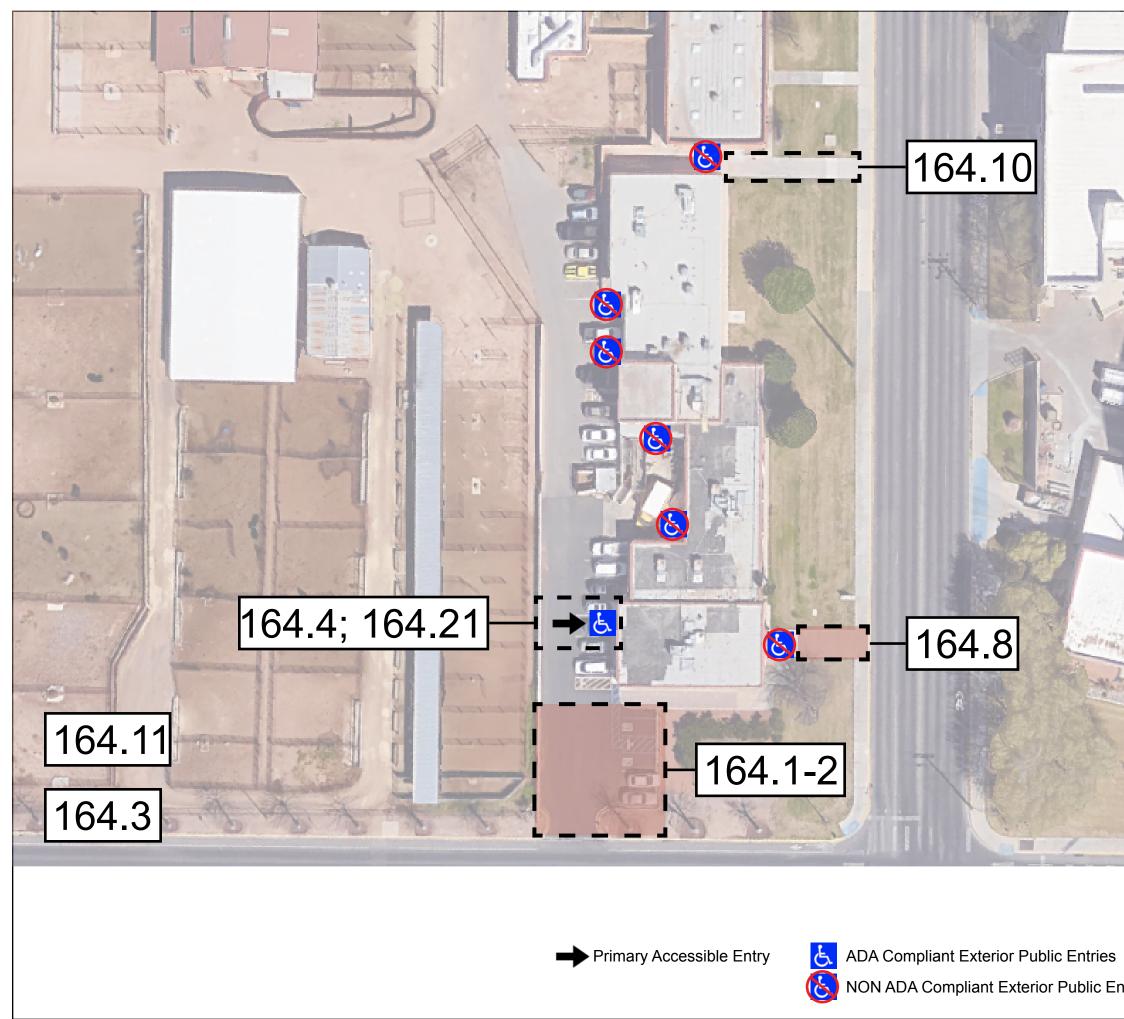

|         |                | NMSU 2016 ADA Assessment<br>Phase 1<br>January 2017 |
|---------|----------------|-----------------------------------------------------|
|         | Building #:    | 164                                                 |
| 6<br>   | Building Name: | Neale Hall                                          |
| Intries | Drawing Title: | Site Plan<br>ARC Project# 21619                     |
|         |                | ARC Project# 21619                                  |

ADA Compliant Exterior Public Entries

NON ADA Compliant Exterior Public Entries

## Reference Drawing - Not to Scale

| Building #:164Building Name:Neale HallesDrawing Title:Site Plan |    |                | NMSU 2016 ADA Assessment<br>Phase 1<br>January 2017 |
|-----------------------------------------------------------------|----|----------------|-----------------------------------------------------|
| es l                                                            |    | Building #:    | 164                                                 |
|                                                                 | es | Building Name: | Neale Hall                                          |
|                                                                 |    | Drawing Title: | Site Plan                                           |

ARC Project# 21619

ADA Compliant Exterior Public Entries

NON ADA Compliant Exterior Public Entrie

| Building #:164Building Name:Neale HallTiesDrawing Title:Site Plan |     |                | NMSU 2016 ADA Assessment<br>Phase 1<br>January 2017 |
|-------------------------------------------------------------------|-----|----------------|-----------------------------------------------------|
| ies                                                               |     | Building #:    | 164                                                 |
| Drawing Title: Site Plan                                          | ies | Building Name: | Neale Hall                                          |
| APC Project# 21619                                                |     | Drawing Title: |                                                     |

ARC Project# 21619