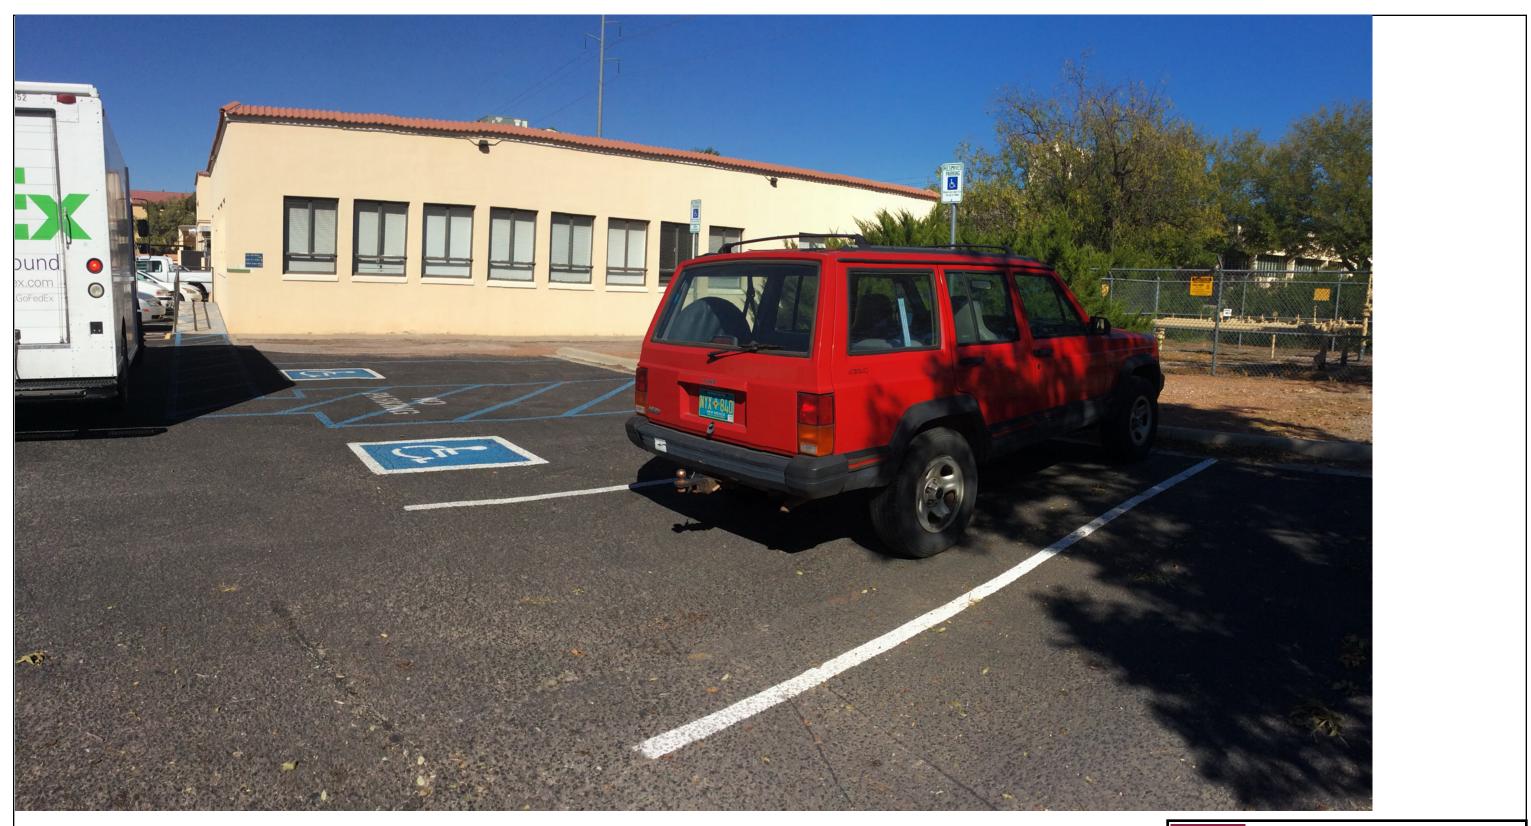

ior Public Entries



## Reference Drawing - Not to Scale

| Building #:164Building Name:Neale HallesDrawing Title:Site Plan |    |                | NMSU 2016 ADA Assessment<br>Phase 1<br>January 2017 |
|-----------------------------------------------------------------|----|----------------|-----------------------------------------------------|
| es l                                                            |    | Building #:    | 164                                                 |
|                                                                 | es | Building Name: | Neale Hall                                          |
|                                                                 |    | Drawing Title: | Site Plan                                           |

ARC Project# 21619







ADA Compliant Exterior Public Entries

NON ADA Compliant Exterior Public Entrie

| Building #:164Building Name:Neale HallTiesDrawing Title:Site Plan |     |                | NMSU 2016 ADA Assessment<br>Phase 1<br>January 2017 |
|-------------------------------------------------------------------|-----|----------------|-----------------------------------------------------|
| ies                                                               |     | Building #:    | 164                                                 |
| Drawing Title: Site Plan                                          | ies | Building Name: | Neale Hall                                          |
| APC Project# 21619                                                |     | Drawing Title: |